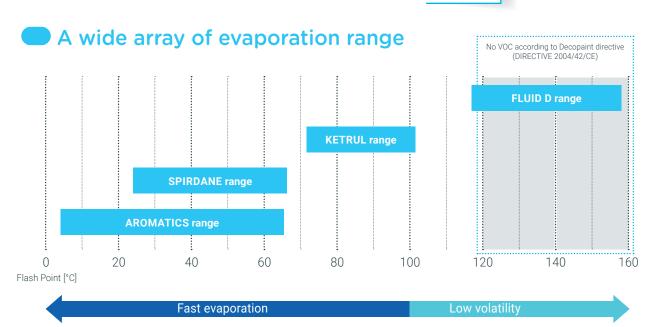

## Our aromatic ranges

**Xylenes, Toluene & SOLVAREX:** Very high solvency power. Used in industrial Coatings and cleaning agents. Suitable for alkyd resin synthesis.

### Our dearomatized ranges

- **SPIRDANE:** Dearomatized White Spirits. Very low aromatic and benzene content. High solvency power and fast evaporation. Used in resin synthesis, paint, varnish and coating formulations. Efficient cleaning agent (surfaces, brushes, equipment) and thinner.
- **KETRUL:** Dearomatized fluids. Not labelled as flamable liquids. Used in decorative paints formulations to adjust evaporation rate and drying time. Efficient cleaning agent (surfaces, brushes, equipment) and thinner.
- **FLUID D:** Dearomatized fluids. No Volatile Organic Compounds (VOC) according to Decopaint directive (DIRECTIVE 2004/42/CE). Performance additive. Improves surface levelling. Reduces foam.